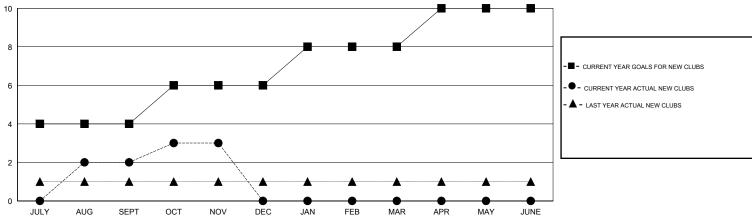

## GOALS AND ACTUAL NEW CLUBS CUMULATIVE

| -■-  | CURRENT YEAR GOALS FOR NEW |
|------|----------------------------|
| MEMB | EDS.                       |

- - CURRENT YEAR ACTUAL MEMBERS

- ▲ - LAST YEAR ACTUAL MEMBERS